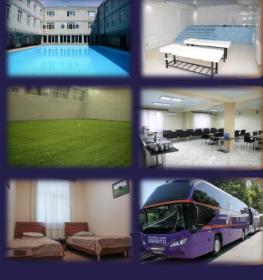

#### **OUR INFRASTRUCTURE**

n Urartu FC training ground there are 8 football pitches: four big and four small. The club holds official home matches at home ground, with a capacity of 4775 seats. The stadium has floodlights. The main stadium is set to meet European standards, and some matches of the 2019 UEFA European Under-19 Championship taking place in Armenia took part at our stadium. At the training ground, there are two pitches with an artificial surface. Also, in Urartu FC training ground there is an indoor pitch, where it is possible to hold trainings and matches on an artificial pitch all year long. The training ground of the club has a spacious, comfortable pool, gym, and all-necessary basic training facilities for recovery procedures. There is a hotel and a dining room in the administrative building. Famous coach Fabio Capello