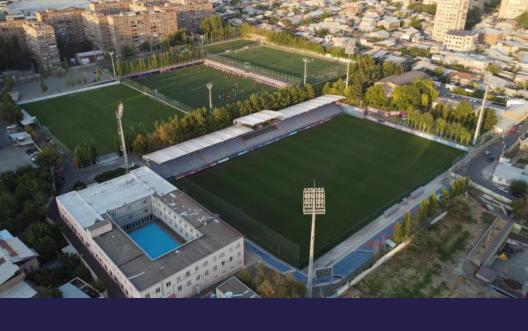

#### **OUR INFRASTRUCTURE**

n Urartu FC training ground there are 8 football pitches: four big and four small. The club holds official home matches at home ground, with a capacity of 4775 seats. The stadium has floodlights. The main stadium is set to meet European standards, and some matches of the 2019 UEFA European Under-19 Championship taking place in Armenia took part at our stadium. At the training ground, there are two pitches with an artificial surface. Also, in Urartu FC training ground there is an indoor pitch, where it is possible to hold trainings and matches on an artificial pitch all year long. The training ground of the club has a spacious, comfortable pool, gym, and all-necessary basic training facilities for recovery procedures. There is a hotel and a dining room in the administrative building. Famous coach Fabio Capello

pressed his opinion about the training ground of Urartu Football Club, saying that Urartu is an excellent place for trainings and development. "I worked in academies for 5 years, I know very well how important it is to have such a training ground for long-term success", he stated.